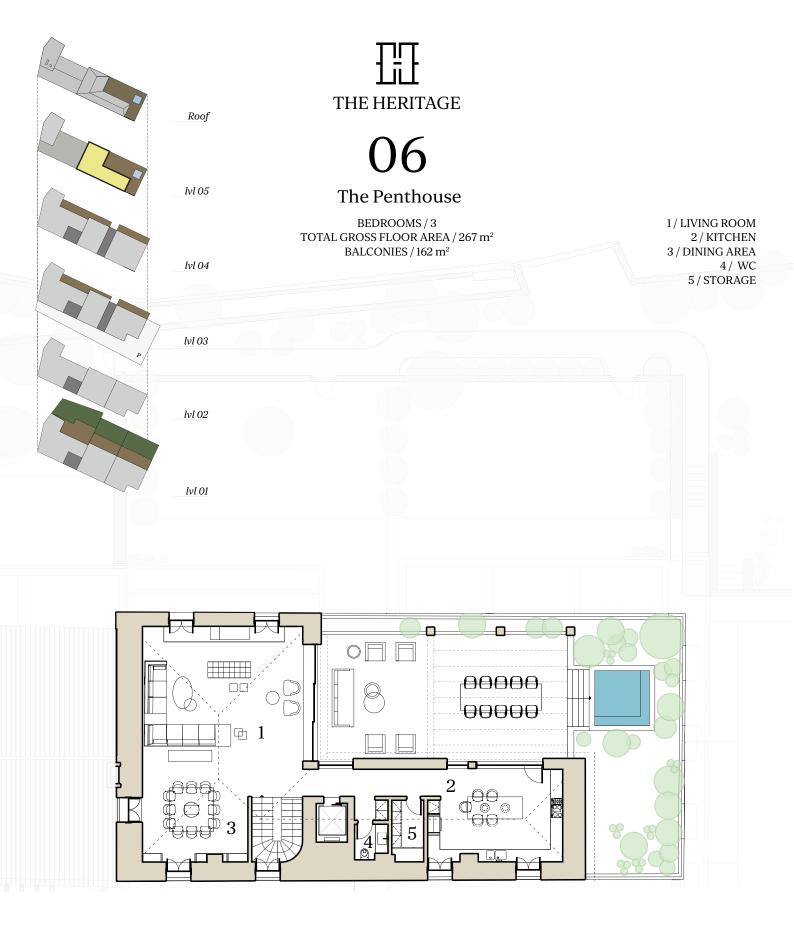

## The Penthouse

This bespoke private residence enjoys inspiring design and sweeping panoramic views of the surrounding area and Mount Parnitha. It spans over 267 sqm and offers impressive entertaining space while also being ideal for family living.

It is arranged over two levels with the L-shaped upper-level housing all the living areas wrapped around an expansive rooftop terrace with a private open-air jacuzzi. Flooded with natural light, the indoor space is open plan and refined yet relaxed, comprising a large living and formal dining area with a feature fireplace, an impressive kitchen, and a utility room. The accommodation on the lower level consists of a primary bedroom with an ensuite bathroom and two secondary bedrooms, all with in-built wardrobes, a bathroom, and a utility room.

Every inch of this extraordinary apartment has been meticulously crafted for optimum elegance, with cool stones, natural woods, and soft neutral tones creating a warm and comforting haven.