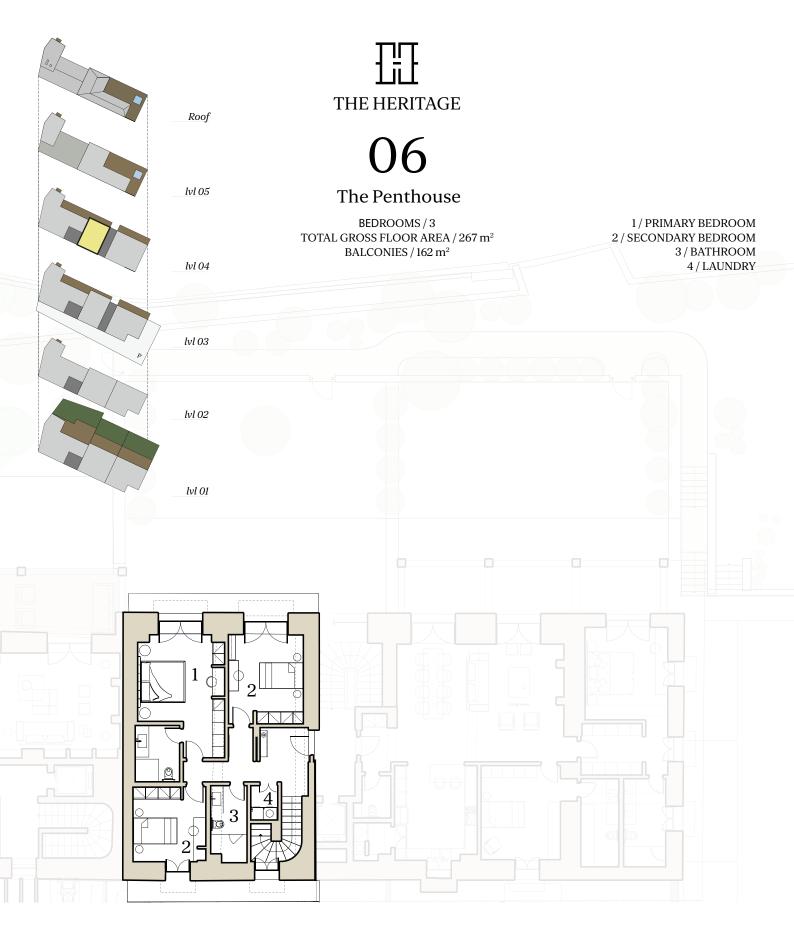

## The Penthouse

This bespoke private residence enjoys inspiring design and sweeping panoramic views of the surrounding area and Mount Parnitha. It spans over 267 sqm and offers impressive entertaining space while also being ideal for family living.

It is arranged over two levels with the L-shaped upper-level housing all the living areas wrapped around an expansive rooftop terrace with a private open-air jacuzzi. Flooded with natural light, the indoor space is open plan and refined yet relaxed, comprising a large living and formal dining area with a feature fireplace, an impressive kitchen, and a utility room. The accommodation on the lower level consists of a primary bedroom with an ensuite bathroom and two secondary bedrooms, all with in-built wardrobes, a bathroom, and a utility room.

Every inch of this extraordinary apartment has been meticulously crafted for optimum elegance, with cool stones, natural woods, and soft neutral tones creating a warm and comforting haven.